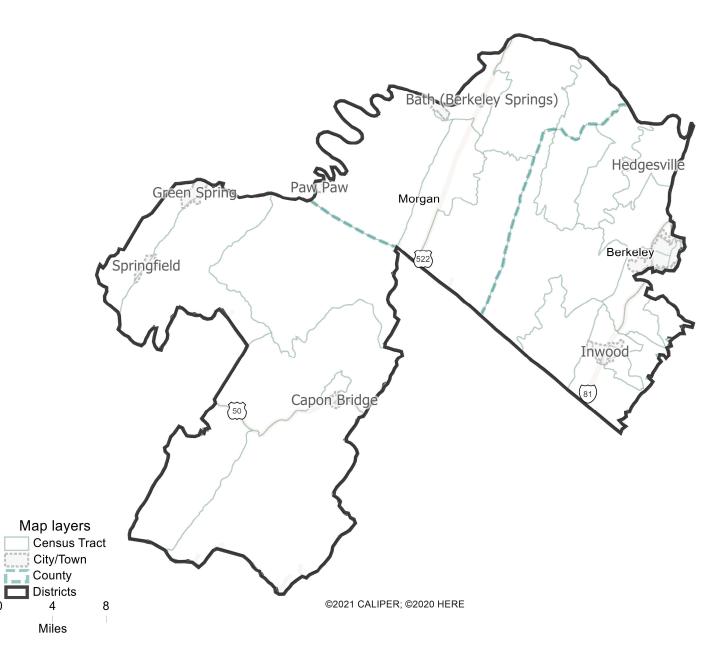

#### Map layers Census Tract City/Town County Districts 0 4 8 Miles

| Field       |
|-------------|
| District    |
| Population  |
| Deviation   |
| % Deviation |
|             |

| Field       | Value  |
|-------------|--------|
| District    | 11     |
| Population  | 102469 |
| Deviation   | -3,044 |
| % Deviation | -2.88% |
|             |        |