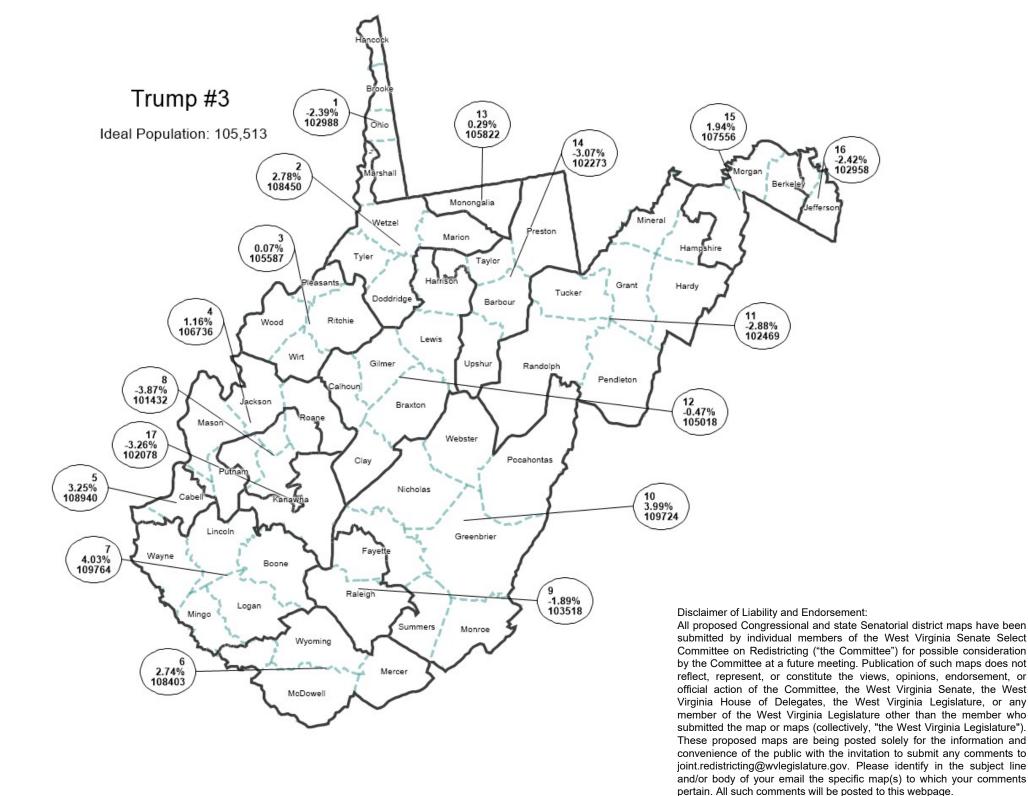

©2021 CALIPER; ©2020 HERE

| Value  | Field       |
|--------|-------------|
| 1      | District    |
| 102988 | Population  |
| -2,525 | Deviation   |
| -2.39% | % Deviation |

| Field       | Value  |
|-------------|--------|
| District    | 2      |
| Population  | 108450 |
| Deviation   | 2,937  |
| % Deviation | 2.78%  |

Map layers Census Tract City/Town County Districts 0 7.5 15 Miles ©2021 CALIPER

| Value  | Field       |
|--------|-------------|
| 3      | District    |
| 105587 | Population  |
| 74     | Deviation   |
| 0.07%  | % Deviation |

| Field       | Value  |
|-------------|--------|
| District    | 4      |
| Population  | 106736 |
| Deviation   | 1,223  |
| % Deviation | 1.16%  |

.....

| Value  | Field       |
|--------|-------------|
| 5      | District    |
| 108940 | Population  |
| 3,427  | Deviation   |
| 3.25%  | % Deviation |

| Field       | Value  |
|-------------|--------|
| District    | 6      |
| Population  | 108403 |
| Deviation   | 2,890  |
| % Deviation | 2.74%  |

| Value  |
|--------|
| 7      |
| 109764 |
| 4,251  |
| 4.03%  |
|        |

| Value  |
|--------|
| 8      |
| 101432 |
| -4,081 |
| -3.87% |
|        |

©2021 CALIPER; ©2020 HERE

#### Map layers Census Tract City/Town County Districts 0 4 8 Miles

| Field       |
|-------------|
| District    |
| Population  |
| Deviation   |
| % Deviation |
|             |

| Field       | Value  |
|-------------|--------|
| District    | 11     |
| Population  | 102469 |
| Deviation   | -3,044 |
| % Deviation | -2.88% |
|             |        |

| Value  | Field       |
|--------|-------------|
| 12     | District    |
| 105018 | Population  |
| -495   | Deviation   |
| -0.47% | % Deviation |

| Fie         | ld Value  |
|-------------|-----------|
| Distr       | ict 13    |
| Populatio   | on 105822 |
| Deviatio    | on 309    |
| % Deviation | on 0.29%  |
|             |           |

Miles

ō

| Field       | Value  |
|-------------|--------|
| District    | 14     |
| Population  | 102273 |
| Deviation   | -3,240 |
| % Deviation | -3.07% |
|             |        |

| Field       | Value  |
|-------------|--------|
| District    | 15     |
| Population  | 107556 |
| Deviation   | 2,043  |
| % Deviation | 1.94%  |
|             |        |

| Field       | Value  |
|-------------|--------|
| District    | 16     |
| Population  | 102958 |
| Deviation   | -2,555 |
| % Deviation | -2.42% |

| Value  | Field       |
|--------|-------------|
| 17     | District    |
| 102078 | Population  |
| -3,435 | Deviation   |
| -3.26% | % Deviation |

#### ©2021 CALIPER; ©2020 HERE