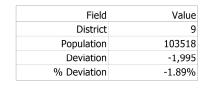

#### Map layers Census Tract City/Town County Districts 0 4 8 Miles

| Field       |
|-------------|
| District    |
| Population  |
| Deviation   |
| % Deviation |
|             |

| Field       | Value  |
|-------------|--------|
| District    | 11     |
| Population  | 102469 |
| Deviation   | -3,044 |
| % Deviation | -2.88% |
|             |        |