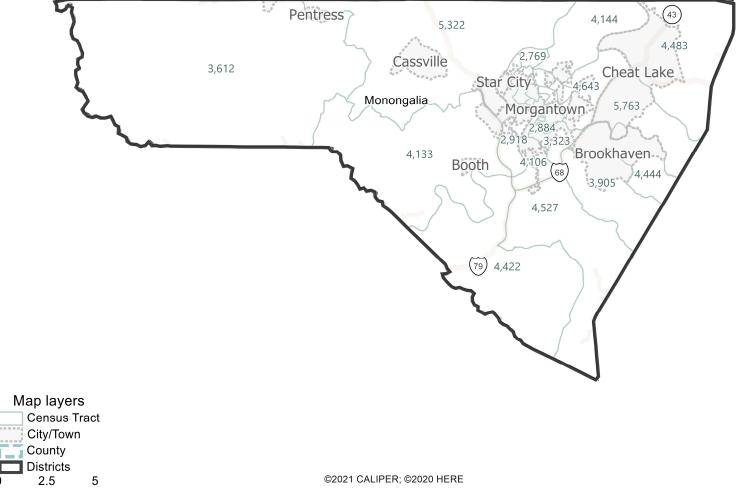

©2021 CALIPER; ©2020 HERE

| Value  | Field       |
|--------|-------------|
| 1      | District    |
| 102988 | Population  |
| -2,525 | Deviation   |
| -2.39% | % Deviation |

| Field       | Value  |
|-------------|--------|
| District    | 2      |
| Population  | 108450 |
| Deviation   | 2,937  |
| % Deviation | 2.78%  |

Map layers Census Tract City/Town County Districts 0 7.5 15 Miles ©2021 CALIPER

| Value  | Field       |
|--------|-------------|
| 3      | District    |
| 105587 | Population  |
| 74     | Deviation   |
| 0.07%  | % Deviation |