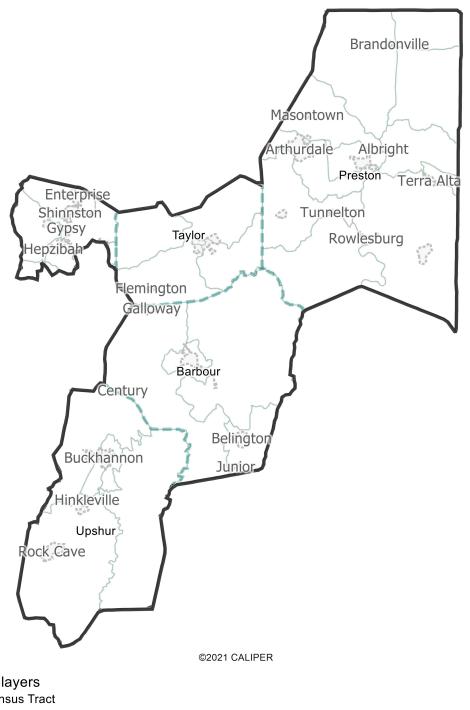

#### Map layers Census Tract City/Town County Districts 0 4 8 Miles

| Field       |
|-------------|
| District    |
| Population  |
| Deviation   |
| % Deviation |
|             |

| Field       | Value  |
|-------------|--------|
| District    | 11     |
| Population  | 102469 |
| Deviation   | -3,044 |
| % Deviation | -2.88% |
|             |        |